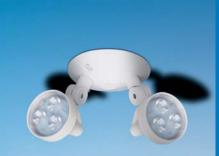

# **EF9-BLD Series**

"Built-in" micro LED lamps remote fixture

### **FEATURES**

- 6 to 12V, 3W LED each head
- Fire-retardant thermoplastic
- $\bullet$  300° rotation
- CSA certified to C22.2 No. 141 See warranty details at: www.tnb.ca/en/brands/emergi-lite