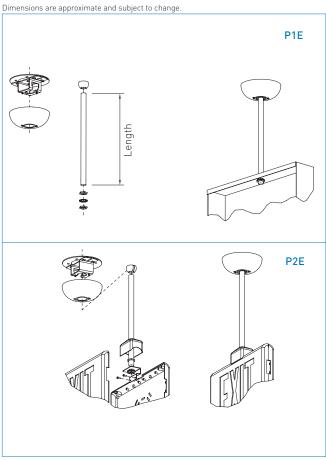

## **Pendant Kit**

## **DIMENSIONS**

## **TYPICAL SPECIFICATIONS**

Offered in a variety of colours and lengths, **Emergi-Lite®** Pendant Kits are designed to facilitate the installation of Exit Signs at regular mounting heights.

Compatible with both horizontal and sloped ceilings, these Pendant Kits are truly universal and will adapt to any application.

## **ORDERING INFORMATION**

| SERIES                                | LENGTH (IN)         | COLOUR                                                          |
|---------------------------------------|---------------------|-----------------------------------------------------------------|
| *P1E<br>standard model of pendant     | 6<br>12<br>18<br>24 | <b>W</b> = white<br><b>B</b> = black<br><b>SG</b> = silver grey |
| <b>*P2E</b><br>Prestige™ series       | 6<br>12<br>18<br>24 | <b>W</b> = white<br><b>B</b> = black<br><b>SG</b> = silver grey |
| <b>*P3E</b><br>Aluminum slim edge-lit | 6<br>12<br>18<br>24 | <b>W</b> = white<br><b>B</b> = black<br><b>SG</b> = silver grey |
| <b>*P4E</b><br>Premier™ plastic exit  | 6<br>12<br>18<br>24 | <b>W</b> = white<br><b>B</b> = black                            |