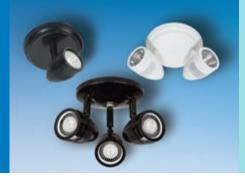

#### **FEATURES**

- Contemporary, enduring design
- Available in 1, 2 or 3 head configurations
- Highly resistant powder-coated, Die-Cast aluminum construction
- LED lamps: 4W, 5W and 6W
- CSA certified to C22.2 No. 141-15 See warranty details at: www.tnb.ca/en/brands/emergi-lite

#### TYPICAL SPECIFICATIONS

The contractor will supply and install **Emergi-Lite® Distinction Series** remote heads. These remote heads will consist of either single, double or triple head configurations according to the design. Remote heads will be constructed of durable powder coated, Die-Cast aluminum and use LED light sources.