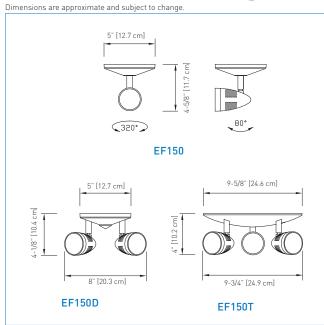

# **Distinction**™

Surface Designer Series



#### **FEATURES**

- Contemporary, enduring design
- Available in 1, 2 or 3 head configurations
- Highly resistant powder-coated, Die-Cast aluminum construction
- LED lamps: 4W, 5W and 6W
- CSA certified to C22.2 No. 141-15 See warranty details at: www.tnb.ca/en/brands/emergi-lite

### **DIMENSIONS**







#### TYPICAL SPECIFICATIONS

The contractor will supply and install **Emergi-Lite® Distinction Series** remote heads. These remote heads will consist of either single, double or triple head configurations according to the design. Remote heads will be constructed of durable powder coated, Die-Cast aluminum and use LED light sources.

The remote fixtures shall be certified to CSA C22.2 No.250.

The unit shall be **Emergi-Lite®** model:

#### **WIRE GUARDS**

| 460.0029-E | Wall Mount (EF150)  |
|------------|---------------------|
| 460.0032-E | Wall Mount (EF150D) |
| 460.0078-E | Wall Mount (EF150T) |

#### REPLACEMENT LAMPS

| MODEL      | LAMP TYPE | VOLTAGE-WATTAGE |
|------------|-----------|-----------------|
| 580.0097-E | MR16 LED  | 6V-4W           |
| 580.0122-E | MR16 LED  | 6V