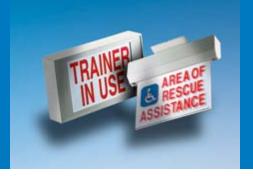

### **FEATURES**

- The same sturdy construction and electrical design used in our Exit Signs is used to produce our custom-worded, illuminated
- Sign bodies steel, extruded and Die-Cast aluminum, weatherproof, flame-retardant polycarbonate, high impact thermoplastic, recessed housing
- Also available with Self-Powered canopy and with emergency lamps
- Custom wording any style of lettering, any language, any alphabet, any special characters
- Graphics logos, standard symbols, custom art
- Colour choices sign bodies, message, faceplate panel
- Illumination LED (light-emitting diodes) other light sources available - consult representative
- White-out, black-out and split picture options

### TYPICAL SPECIFICATIONS

Custom-worded, illuminated signage is available using the same sturdy construction and electrical design as Emergi-Lite® Exit Signage.

A wide range of sign body options and colour choices are available to suit any application.