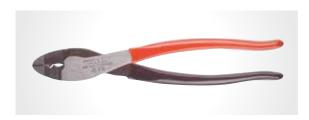

## **Catamount terminal tools**

01 WT111M — 02 WT112M — 03 ERG1-WS — 04 CM2000A — 05 TBM6S

01

— 02

— 03

| Cat. no. | Description                                                                                                | Pkg.<br>qty. |
|----------|------------------------------------------------------------------------------------------------------------|--------------|
| WT111M   | Plier tool with cutter for 22–10 AWG non-insulated terminals                                               | 1            |
| WT112M   | Pier tool with cutter for 22–10 AWG insulated and non-insulated terminals, splices and disconnects         | 1            |
| TBM6S    | Toggle-type hand tool with Shure-Stake<br>for 8–6 AWG, vinyl-insulated terminals<br>(dies sold separately) | 1            |
| ERG1-WS  | Ergonomic wire stripping tool                                                                              | 1            |
| CM2000A  | 10 in. ratchet crimping tool for insulated terminals<br>(22–10 AWG)                                        | 1            |