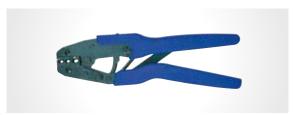

## **Catamount terminal tools**

01 WT111M — 02 WT112M — 03 ERG1-WS — 04 CM2000A — 05 TBM6S

01

— 02

— 03

| Cat. no. | Description                                                                                                | Pkg.<br>qty. |
|----------|------------------------------------------------------------------------------------------------------------|--------------|
| WT111M   | Plier tool with cutter for 22–10 AWG non-insulated terminals                                               | 1            |
| WT112M   | Pier tool with cutter for 22–10 AWG insulated and non-insulated terminals, splices and disconnects         | 1            |
| TBM6S    | Toggle-type hand tool with Shure-Stake<br>for 8–6 AWG, vinyl-insulated terminals<br>(dies sold separately) | 1            |
| ERG1-WS  | Ergonomic wire stripping tool                                                                              | 1            |
| CM2000A  | 10 in. ratchet crimping tool for insulated terminals<br>(22–10 AWG)                                        | 1            |