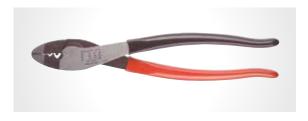

## **Catamount terminal tools**

01 WT111M — 02 WT112M — 03 ERG1-WS — 04 CM2000A — 05 TBM6S

01

— 02

— 03

| Cat. no. | Description                                                                                                | Pkg.<br>qty. |
|----------|------------------------------------------------------------------------------------------------------------|--------------|
| WT111M   | Plier tool with cutter for 22–10 AWG non-insulated terminals                                               | 1            |
| WT112M   | Pier tool with cutter for 22–10 AWG insulated and non-insulated terminals, splices and disconnects         | 1            |
| TBM6S    | Toggle-type hand tool with Shure-Stake<br>for 8–6 AWG, vinyl-insulated terminals<br>(dies sold separately) | 1            |
| ERG1-WS  | Ergonomic wire stripping tool                                                                              | 1            |
| CM2000A  | 10 in. ratchet crimping tool for insulated terminals<br>(22–10 AWG)                                        | 1            |