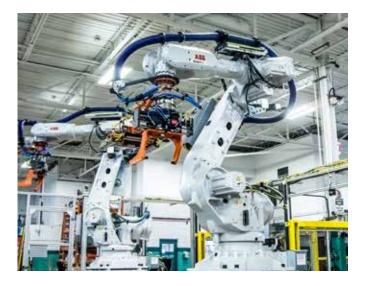

## Automation/Robotics

In the field of automation, there is a need for products that can withstand the stress of motion-intensive applications. Solutions developed by ABB for the automation industry fully meet these requirements. Special conduit designs, supports and abrasion protection sleeves provide optimal protection along the entire length of all moving elements, enabling engineers to achieve a massive reduction in torsional forces. There is good reason why leading robotics manufacturers rely on ABB technology.