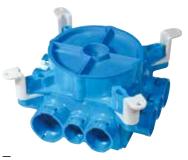

Carlon Mud Box Assemblies w/Mounting Feet are specifically engineered and designed for use in Tunnel Form applications. The mounting feet are located on all four corners and allow the box to attach directly to the wall of the form using pop rivets. The pop rivets help keep the box in position during the pour and provide a safe, secure, and rust resistant mount.