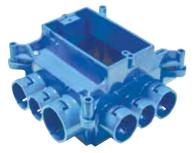

## **Carlon** Concrete rings / mud boxes

01 **A863CFG** Mud box with ceiling ring.

02 **A863SG** Mud box with one-gang ring.

03 **A863DG** Mud box with two-gang ring.

04 **A863CFGF** Mud box assemblies with mounting feet.