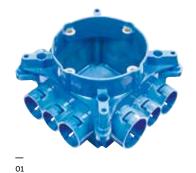

## **Carlon** Concrete rings / mud boxes

01 **A863CFG** Mud box with ceiling ring.

02 **A863SG** Mud box with one-gang ring.

03 **A863DG** Mud box with two-gang ring.

04 **A863CFGF** Mud box assemblies with mounting feet.