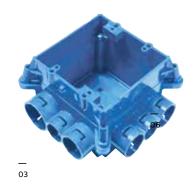

## **Carlon** Concrete rings / mud boxes

01 **A863CFG** Mud box with ceiling ring.

02 **A863SG** Mud box with one-gang ring.

03 **A863DG** Mud box with two-gang ring.

04 **A863CFGF** Mud box assemblies with mounting feet.