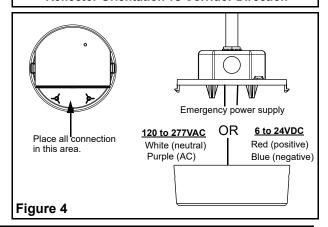

## Installation Instructions

- 1. Turn off power supply.
- 2. Remove back plate from unit.
- 3. For conduit entry, attach a conduit connector to junction box and insert a flexible conduit into conduit connector leaving 6 inches of wire inside the junction box. Secure flexible conduit to junction box. (see fig. 2)
- 4. For pendant mount, secure pipe to junction box and leave 6 inches of wire inside junction box. (see fig. 2)
- 5. Feed AC or DC supply leads through large hole in back plate.
- Install back plate to junction box following proper orientation. (see fig. 1 & 3)
- 7. Electrical connections: (see fig. 4) For AC remote 120 to 277VAC: connect white lead to neutral and purple lead to AC supply. For DC remote 6 to 24VDC: connect red to positive and blue to negative.
- Position AC or DC supply wire connections in designated area in the housing and snap housing to back plate. (see fig. 4)
- Turn on power supply.