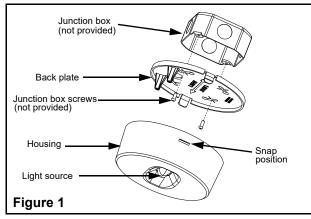

## Installation Instructions

- 1. Turn off power supply.
- 2. Remove back plate from unit.
- 3. For conduit entry, attach a conduit connector to junction box and insert a flexible conduit into conduit connector leaving 6 inches of wire inside the junction box. Secure flexible conduit to junction box. (see fig. 2)
- 4. For pendant mount, secure pipe to junction box and leave 6 inches of wire inside junction box. (see fig. 2)
- 5. Feed AC or DC supply leads through large hole in back plate.
- Install back plate to junction box following proper orientation. (see fig. 1 & 3)
- 7. Electrical connections: (see fig. 4) For AC remote 120 to 277VAC: connect white lead to neutral and purple lead to AC supply. For DC remote 6 to 24VDC: connect red to positive and blue to negative.
- Position AC or DC supply wire connections in designated area in the housing and snap housing to back plate. (see fig. 4)
- Turn on power supply.