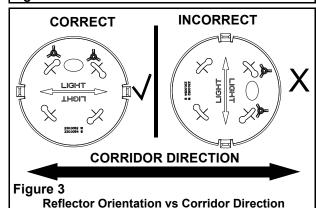

## Installation Instructions

- 1. Turn off power supply.
- 2. Remove back plate from unit.
- 3. For conduit entry, attach a conduit connector to junction box and insert a flexible conduit into conduit connector leaving 6 inches of wire inside the junction box. Secure flexible conduit to junction box. (see fig. 2)
- 4. For pendant mount, secure pipe to junction box and leave 6 inches of wire inside junction box. (see fig. 2)
- 5. Feed AC or DC supply leads through large hole in back plate.
- Install back plate to junction box following proper orientation. (see fig. 1 & 3)
- 7. Electrical connections: (see fig. 4) For AC remote 120 to 277VAC: connect white lead to neutral and purple lead to AC supply. For DC remote 6 to 24VDC: connect red to positive and blue to negative.
- Position AC or DC supply wire connections in designated area in the housing and snap housing to back plate. (see fig. 4)
- Turn on power supply.