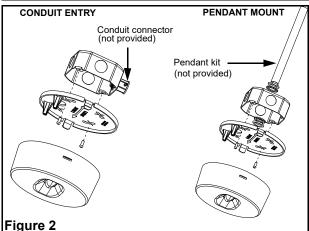

## Installation Instructions

- 1. Turn off power supply.
- 2. Remove back plate from unit.
- 3. For conduit entry, attach a conduit connector to junction box and insert a flexible conduit into conduit connector leaving 6 inches of wire inside the junction box. Secure flexible conduit to junction box. (see fig. 2)
- 4. For pendant mount, secure pipe to junction box and leave 6 inches of wire inside junction box. (see fig. 2)
- 5. Feed AC or DC supply leads through large hole in back plate.
- Install back plate to junction box following proper orientation. (see fig. 1 & 3)
- 7. Electrical connections: (see fig. 4) For AC remote 120 to 277VAC: connect white lead to neutral and purple lead to AC supply. For DC remote 6 to 24VDC: connect red to positive and blue to negative.
- Position AC or DC supply wire connections in designated area in the housing and snap housing to back plate. (see fig. 4)
- Turn on power supply.