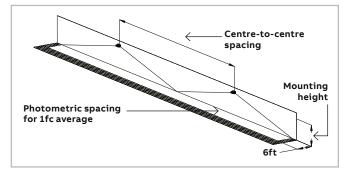

### Spacing

| Mounting type        | Spacing at 9ft mounting | Lumens |
|----------------------|-------------------------|--------|
| Ceiling mount centre | 62'                     | 1300   |
| Wall mount           | 53'                     | 1200   |