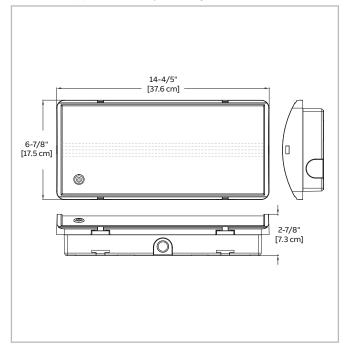

te fixture



#### Features

- Easily adjustable LED strips for multiple beam angles
- 1200-1300 lumen output
- White high impact thermoplastic housing
- Frosted lens
- Impact tested to meet IK10<sup>1</sup>
- · Standard surface ceiling and wall mount
- Optional accessory: semi-recessed ceiling mount
- Compatible with Emergi-Lite® 12 and 24 volt battery units
- Universal voltage 120V through 347V 60Hz, 12-24VDC
- Rated for -20°C to 45°C
- Suitable for wet locations
- Meets IP65 rating
- ROHS compliant
- cUL approved to CSA C22.2 No, 141-15
- Warranty details at: www.emergi-lite.ca

<sup>1</sup>IK ratings refer to impact tests. IK10= Protected against 20 joules of impact (equivalent to 5KG of mass dropped from 40cm high)



### Dimensions

Dimensions are approximate and subject to change.



## Power consumption

|    | Voltage    | Wattage  |
|----|------------|----------|
| AC | 120-347VAC | 14 watts |
| DC | 12-24VDC   | 13 watts |

### Spacing

| Mounting type        | Spacing at 9ft mounting | Lumens |
|----------------------|-------------------------|--------|
| Ceiling mount centre | 62'                     | 1300   |
| Wall mount           | 53'                     | 1200   |



### \_

Accessories (order as a separate item)

| Description                    | Ordering code |
|--------------------------------|---------------|
| Semi recessed mounting bracket | KIT-SR-E      |

### Ordering information

Series ERL= remote linear

-ACDC= ACDC 120-347VAC, 12-24VDC

Example: ERL-ACDC