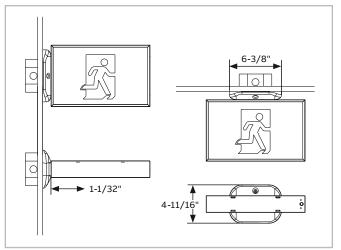

## EZ2™ Canopy

Quick & easy installation



## Dimensions

Dimensions are approximate and subject to change.



## Installation

Attach the backplate to the junction box, clip the canopy on the exit sign
Hang the canopy on the back plate, make your connections using both hands
Slide the unit in place, one screw and the job is done!



## Typical specifications

The **EZ2<sup>TM</sup> Canopy** allows the installer to make all of the electrical connections using both hands without having to juggle with the exit sign, making it our most contractor friendly product feature to date.

Simply attach the backplate to the junction box, clip the canopy on the exit sign, hang the canopy on the back plate, make your connections using both hands, slide the unit in place, one screw and the job is done!

**EMERGI-LITE**