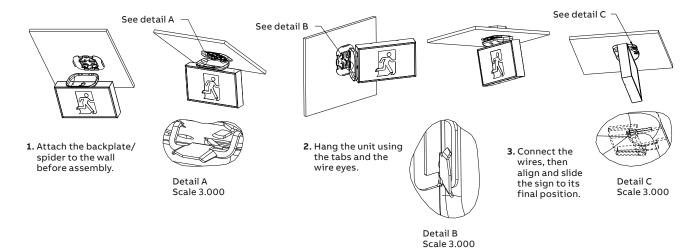

## Installation

Attach the backplate to the junction box, clip the canopy on the exit sign
Hang the canopy on the back plate, make your connections using both hands
Slide the unit in place, one screw and the job is done!

Simply attach the backplate to the junction box, clip the canopy on the exit sign, hang the canopy on the back plate, make your connections using both hands, slide the unit in place, one screw and the job is done!