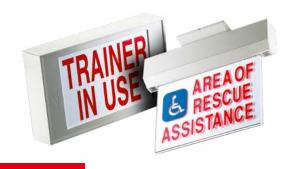

# **Special Wording**

Illuminated signage

## **Typical specifications**

Custom-worded, illuminated signage is available using the same sturdy construction and electrical design as **Emergi-Lite®** exit signage.

A wide range of sign body options and colour choices are available to suit any application.

#### **Features**

- The same sturdy construction and electrical design used in our exit signs is used to produce our custom-worded, illuminated signage
- Sign bodies steel, extruded and die-cast aluminum, weatherproof, flame-retardant polycarbonate, high impact thermoplastic, recessed housing
- Also available with self-powered canopy and with emergency lamps
- Custom wording any style of lettering, any language, any alphabet, any special characters
- · Graphics logos, standard symbols, custom art
- Colour choices sign bodies, message, faceplate panel
- Illumination LED (light-emitting diodes) other light sources available - consult representative
- · White-out, black-out and split picture options
- · Warranty details at: www.emergi-lite.ca