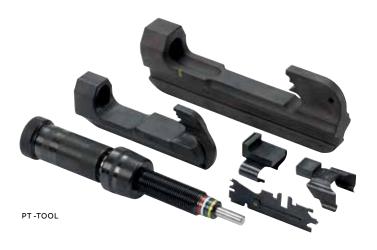

## PowerTap fire-on tools and accessories

| Cat. no.                | Description                                    |
|-------------------------|------------------------------------------------|
| PowerTap tool           |                                                |
| PT-TOOL                 | (1) Large head, (1) small head, (1) power unit |
| PT-TOOL S               | (1) Small head, (1) power unit                 |
| PT-TOOL L               | (1) Large head, (1) power unit                 |
| PowerTap shells         |                                                |
| PT-RED                  | Red                                            |
| PT-WHITE                | White                                          |
| PT-BLUE                 | Blue                                           |
| PT-YELLOW               | Yellow                                         |
| PowerTap take-off clips |                                                |
| PT-CLIP, WHITE/BLUE     | White & blue                                   |
| PT-CLIP, YELLOW         | Yellow                                         |
| PowerTap cleaning tool  |                                                |
| PT-CLEANING TOOL        | Cleaning tool                                  |
| PowerTap cleaning kit   |                                                |
| PT-TOOL CLEANING KIT    | See fig. 1                                     |
| PowerTap carrying case  |                                                |
| PT-CARRYING CASE        | Carrying case                                  |