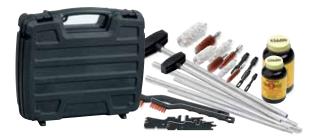

Fig. 1

## **PT-TOOL CLEANING KIT includes:**

- Powder solvent x 1
- Gun oil x 1
- Shotgun cleaning rod x 1
- Small shotgun bore brush x 1
- Large shotgun bore brush x 1
- Small shotgun bore swab x 1
- Large shotgun bore swab x 1
- Small brass brush x 1