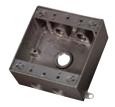

#### Boxes

Red•Dot boxes are made from durable die-cast aluminum and available in single- and double-gang rectangular as well as round configurations – with a variety of hub sizes to meet all needs.