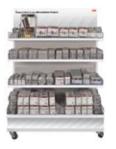

### Merchandisers

With your choice of various stock displays or a customized display to fit your needs, Red•Dot makes it easy to increase your counter sales.

Red•Dot die-cast flip-lid weatherproof covers protect any outdoor receptacle from the elements. Constructed from rugged die-cast zinc, these covers will last a lifetime. A full line of nonmetallic covers is also available.