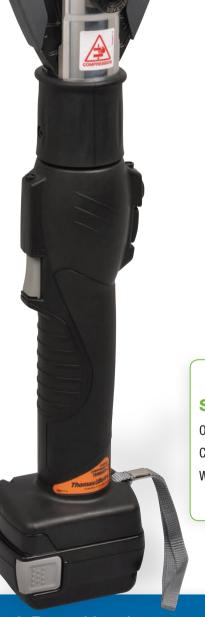

## Blackburn

Inline 6-Ton Open Crimp Tool

with Lithium-ion Battery

Contains
Fixed «O» and «D» dies

## TBM6UCR-LI Li Inline 6-Ton Open OD Crimp Tool

- Designed with a rotating 180° head and integrated LED work lights offering more maneuverability in tight spaces, while still providing 6 tons of scissor action crimping force
- Designed for one-handed control ram advancement and retraction with a rapid advance feature which decreases crimp time
- Accepts W-style dies
- 14.4 V DC, 3.0 Ah
- Approx. 350 crimps per full charge (based on 3/0 cable)

## **Specifications**

Output Force: 6 tons

Capacity: Cu #8-300 kcmil / Al #8-4/0 kcmil

Weight with battery: 8.75 lb.

Thomas & Betts. Your best connection for innovative solutions.