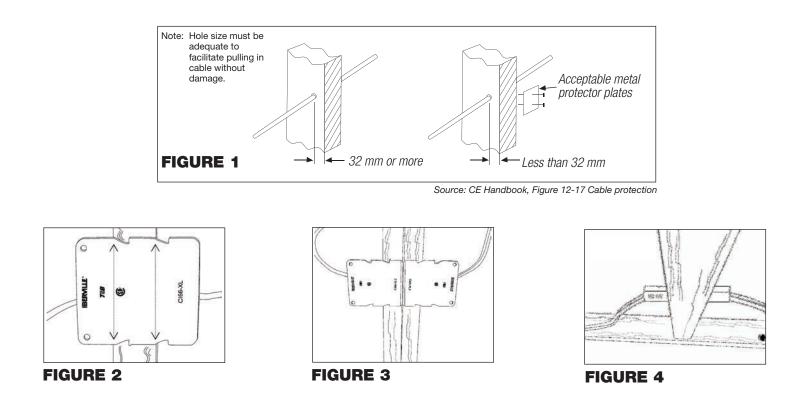

## **Canadian Electrical Code: Rule 12-516**

Rule 12-516 (1) of the Canadian Electrical Code (CEC) states that when a non-metallic sheathed cable is run through studs, joists or similar members the cable must be at least 32mm from the edge of the members otherwise it has to be effectively protected from mechanical injury. In sub-rule (3), any cable that is installed immediately behind a baseboard shall be effectively protected from mechanical injury from driven nails.

Some provincial authorities are enforcing sub-rule (1) differently than others. While most would read this sub-rule as meaning 32mm from the front of the stud to the hole made to pass the cables (figure 1), others are insisting that 32mm distance must be from all aspects of the wood stud; depth, width, and height (figure 2).

Source : CE Handbook, Rule 12-516 Protection for cable in concealed installations.

The Iberville team has multiple solutions to this code requirement. In the case of a single stud the CI66-XL (figure 2) or the CI66-T (figure 4) can effectively protect the cables from injury during and after drywall installations. In case where two or three studs are side by side or in corners of a room, the CI66-XL-2 (figure 3) will give the required protection.