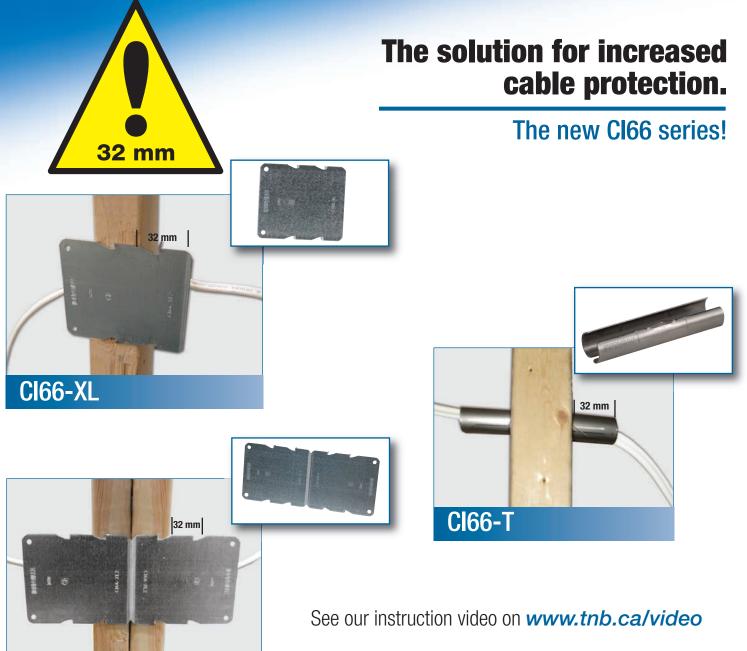

## **Cl66 Series Protector Plates**

| Cat. No.  | Description           | Packaging<br>Quantity |
|-----------|-----------------------|-----------------------|
| CI66-XL   | Protector Plate       | 50                    |
| CI66-XL-2 | Large Protector Plate | 25                    |
| CI66-T    | Protector Cylinder    | 25                    |

Source : CE Handbook, Rule 12-516 Protection for cable in concealed installations.

The Iberville team has multiple solutions to this code requirement. In the case of a single stud the CI66-XL (figure 2) or the CI66-T (figure 4) can effectively protect the cables from injury during and after drywall installations. In case where two or three studs are side by side or in corners of a room, the CI66-XL-2 (figure 3) will give the required protection.