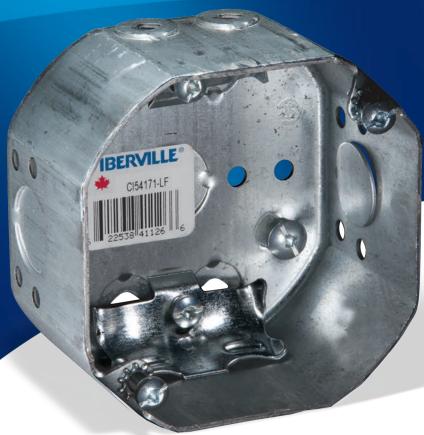

## **IBERVILLE®**

Meets code requirements for ceiling fan installations.

Iberville® CI54171-LF
octagonal box
for ceiling fans
delivers depth
and capacity
for easy installation.

- · Heavy-duty steel construction for maximum strength and durability
- Measures 4 in. x 4 in. x 2-1/8 in. 2-1/8 inches is the depth recommended by most fan manufacturers
- · 21 cubic-inch capacity
- Maximum load capacity: 35 lb. (15.6 kg) fan at recommended torque of 35 in.-lb. (3.95 Nm)
- · For use with nonmetallic sheathed cable
- Supplied with 2 #10-32 machine screws and star washers
- CSA Certified for ceiling fan installation
- Ceiling fan may be mounted horizontally or with up to 30° inclination
- Designed and manufactured in Canada

35 lb. (15.6 kg) maximum load

Meets code requirements

21 cubic-inch capacity

Thomas & Betts. Your best connection for innovative solutions.