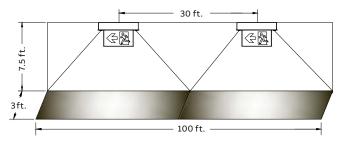

## Photometric performance

|          | Spacing center-to-center (feet) |
|----------|---------------------------------|
| Series   | 7.5' mounting height            |
| EAEC-2H0 | 30'                             |