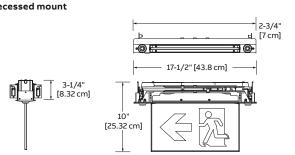

a one-year limited warranty
   Warranty details at: www.emergi-lite.ca

## Photometric performance

|          | Spacing center-to-center (feet) |
|----------|---------------------------------|
| Series   | 7.5' mounting height            |
| EAEC-2H0 | 30'                             |



### **Power consumption**

| Model    | AC specs             |    |               | DC specs           |
|----------|----------------------|----|---------------|--------------------|
| EAEC-2H0 | 120/347VAC,<br>60 Hz | 3W | Ni-MH battery | Minimum 90 minutes |

## Ordering information

Series Face/arrow (universal mounting) Colour Lamp

EAEC Blank= universal faces Blank= factory white -2H0= 2 high output LED lights

Example: EAEC-2H0

### Dimensions

Dimensions are approximate and subject to change.