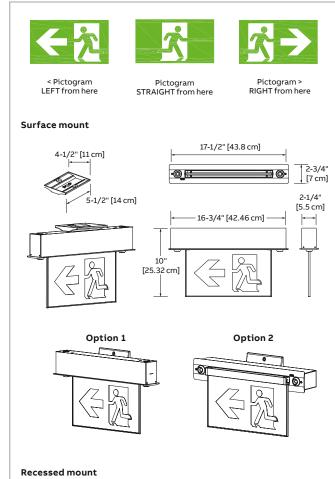

as a one-year limited warranty
   Warranty details at: www.emergi-lite.ca

## Photometric performance

|          | Spacing center-to-center (feet) |
|----------|---------------------------------|
| Series   | 7.5' mounting height            |
| EAEC-2H0 | 30'                             |



### **Power consumption**

| Model    | AC specs             |    |               | DC specs           |
|----------|----------------------|----|---------------|--------------------|
| EAEC-2H0 | 120/347VAC,<br>60 Hz | 3W | Ni-MH battery | Minimum 90 minutes |

## Ordering information

Series Face/arrow (universal mounting) Colour Lamp

EAEC Blank= universal faces Blank= factory white -2H0= 2 high output LED lights

Example: EAEC-2H0

### Dimensions

Dimensions are approximate and subject to change.